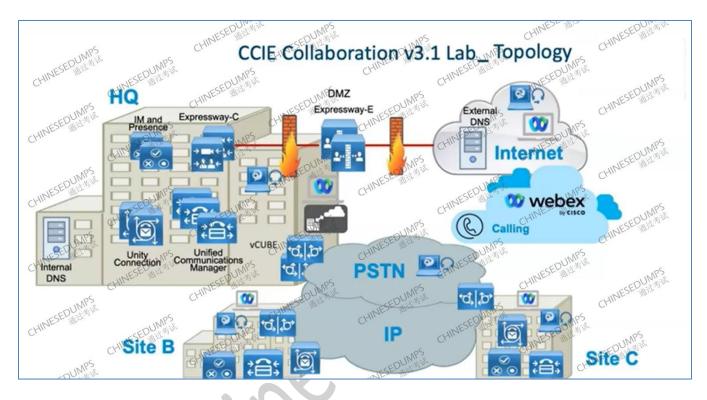

estions for details All PC login username is "administrator" and password is "cciecollab".
- 8. All applications web administrator pages (CUCM,CUC,UCCX,IM&P) must be accessed from remote desktop (RDP) sessions from HQ PC, SiteB PC,and SiteC PC.
- 9. Any GUI access to IOS devices and modules must be initiated from the Site PCs, such as HQ PC1, HQ PC2, SiteB PC, and Site C PC.
- 10. Thoroughly read the "PSTN Numbers and dialing Instructions "to understand how to initiate calls from PSTN into the correspondent site DID numbers.
- 11. Please note that some devices in the topology diagrams and numbering tables may not be part of the exam requirements, which vary between exams.

Demo

### CHINESEDUMPS 中国饺子 Your Future Our Priority www.chinesedumps.com

## Topology

#### **IP Network Topology**





#### 4.8: Expressway Traversal Zone for Mobile and Remote Access (MRA)

Deploy Expressway-C and E clusters to secure firewall traversal for Jabber without a VPN. MRA needs to implemented on the Expressway devices and create a UC Traversal Zone (TZ) amongst them. Set the Zone name to be "MRA TZ". Use the public active directory server having ip address 180.180.180.9 as the CA for all requirements like certificate signing.

Note: Use "tz" as the username and "cciecollab" as the password.

Jabber client on the Public-PC, deploy Service Discovery and Edge detection so that clients can log in as the "hqthree" user from outside of the enterprise network.

2 Points

www.chinesedumps.com

CHINESEDUMPS 中国饺子 Demo

Your Future Our Priority

Lab 1:18-Sept-2023

6.2: The End.

You reached the end o